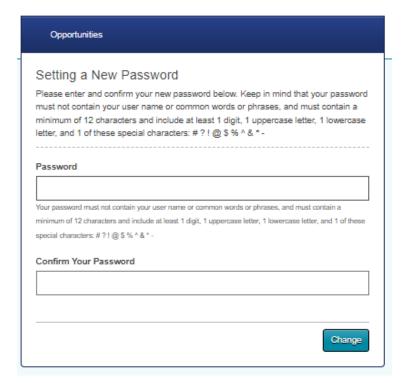

Enter the email address that the student entered in the system for you:

Enter the email address that the student entered in the system for you and click, "Recover Password":



## You will get an email with a link to reset your password:

We have received a request to reset your password. You can reset your password via the following link:

<a href="https://pccscholarships.academicworks.com/users/password/edit?reset\_password\_token=srXqP7de68pwTkY75Lcy">https://pccscholarships.academicworks.com/users/password/edit?reset\_password\_token=srXqP7de68pwTkY75Lcy</a>

If you did not make this request, please ignore this email. Your password will not change until you visit the previous link and create a new password.

Thanks!

## Please choose a new password following the requirements listed: