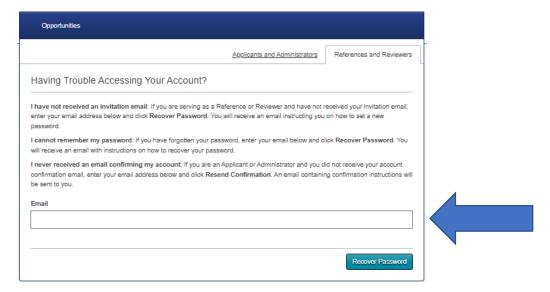

Enter the email address that the student entered in the system for you:

Enter the email address that the student entered in the system for you and click, "Recover Password":