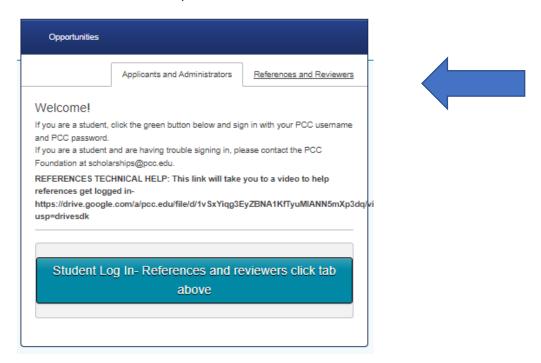

Here is the welcome screen, make sure to click "References and Reviewers":

It will take you to the login screen for reviewers. If you have not used the system before or don't remember your password, click "Trouble signing in." If you are a PCC Faculty/Staff, please note this does not use your SSO sign in.