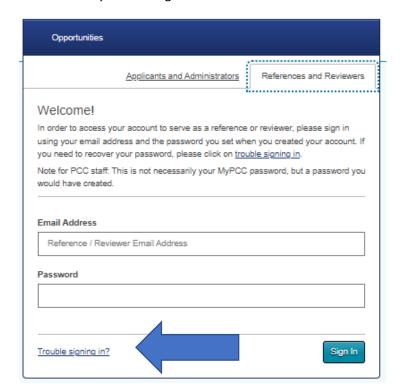

Here is the welcome screen, make sure to click "References and Reviewers":

It will take you to the login screen for reviewers. If you have not used the system before or don't remember your password, click "Trouble signing in." If you are a PCC Faculty/Staff, please note this does not use your SSO sign in.